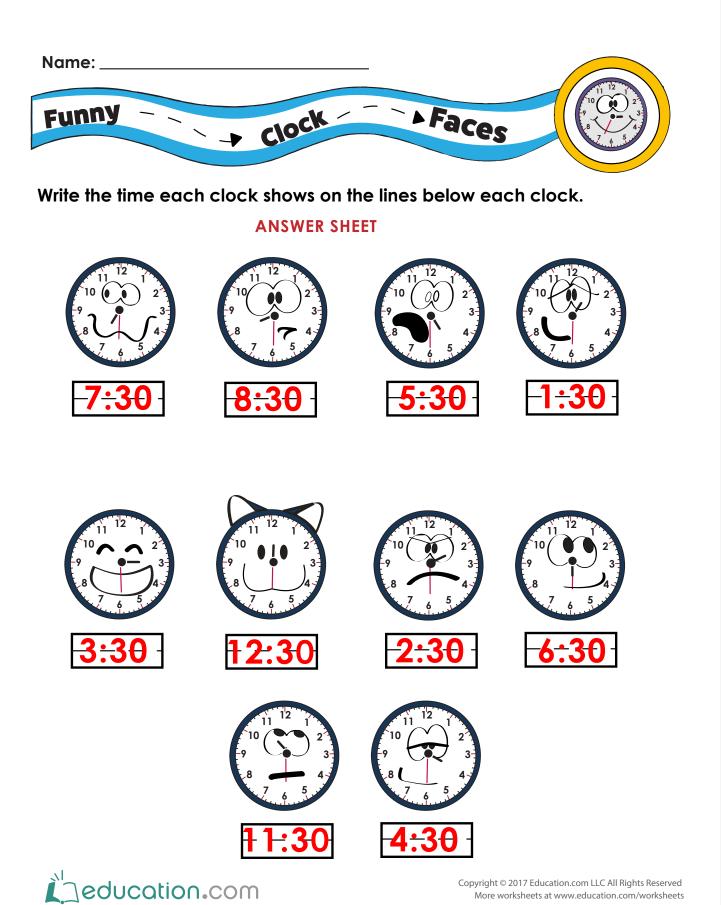

More worksheets at www.education.com/worksheets

| Name:                                                                                  |                                |
|----------------------------------------------------------------------------------------|--------------------------------|
| Measuring >>                                                                           | Snakes                         |
|                                                                                        |                                |
| Estimate how many inches long you think e<br>Go back to the top of the page and use th | ne ruler to see how close your |
| guesses are! Record your measurement un ANSWEI                                         |                                |
|