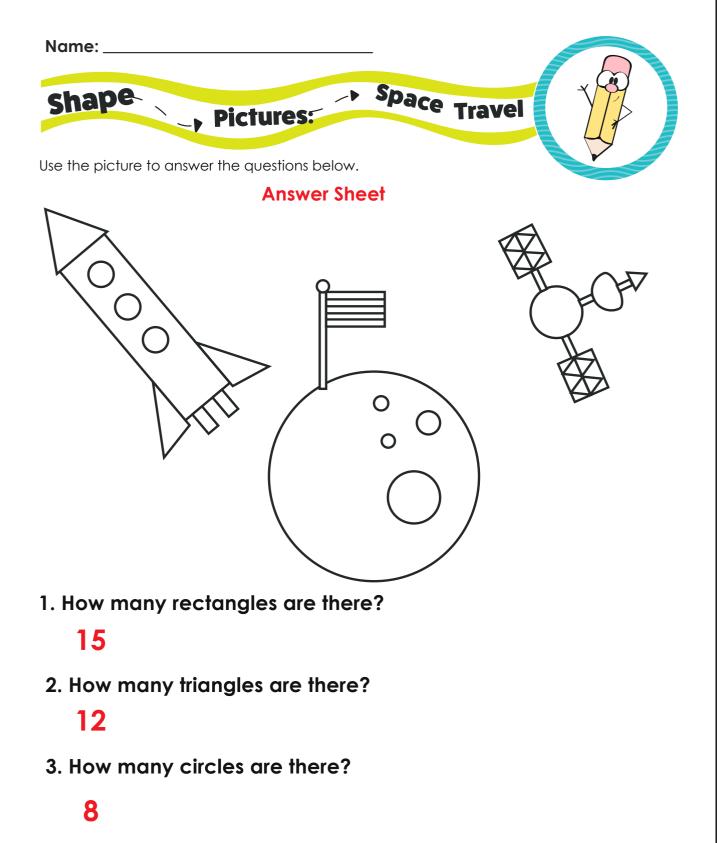

4. Draw 2 more rectangles and 4 more triangles in the picture.

]education.com

 $\label{eq:copyright} \verb"Copyright" @ 2017 Education.com LLC All Rights Reserved \\ More worksheets at www.education.com/worksheets \\$