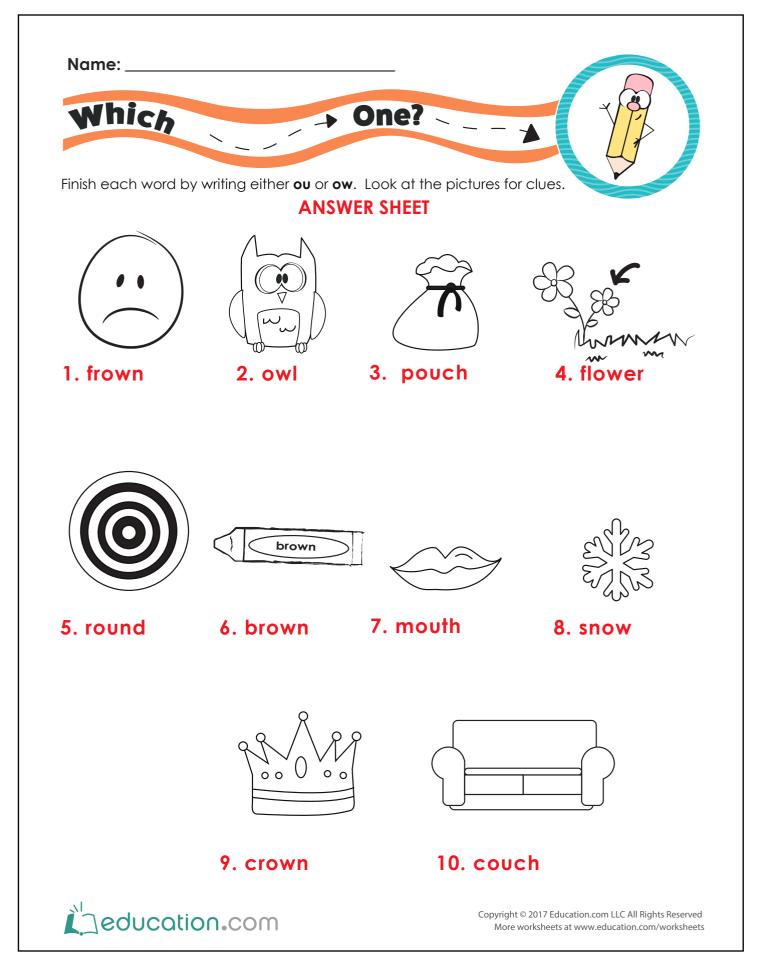

| Jeidn     |                                 | TN < 1     |        |           |       | V M |
|-----------|---------------------------------|------------|--------|-----------|-------|-----|
|           | /e`Ma                           |            |        | *         |       |     |
|           | em. Write the equation and c    | add the nu | umbers | s to find | d the |     |
| ons.      | ANSWE                           | SHEET      |        |           |       |     |
|           | olanted 9 S.<br>Ive her 10 more |            |        |           |       |     |
| How many  | are there in all                | ?9         | _+_    | 10        | _=.   | 19  |
| 2. Andrey | w planted 12 $($ $)$ .          |            |        |           |       |     |
| Then h    | e planted 8 more                | )•         |        |           |       |     |
| How many  | () are there in all             | ?          | _+_    | 8         | _=.   | 20  |
|           | lanted 10 了 .<br>ave her 7 more |            | 0      |           |       |     |
| How many  | are there in all                |            | _+_    | 7         | _=_   | 17  |
| 4. Evan p | planted 8                       |            |        |           |       |     |
| Then h    | ne planted 7 more               | ·          |        |           |       |     |
| How many  | are there in al                 | ?          |        |           |       |     |