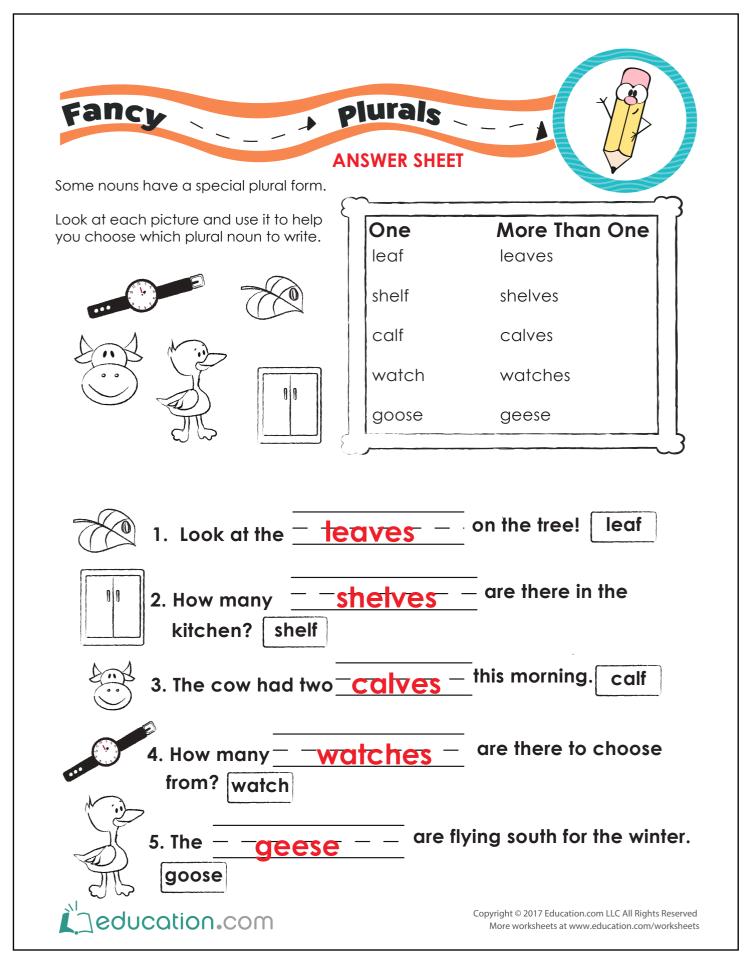

| Jeidn     |                                 | TN < 1     |        |           |       | V M |
|-----------|---------------------------------|------------|--------|-----------|-------|-----|
|           | /e`Ma                           |            |        | *         |       |     |
|           | em. Write the equation and c    | add the nu | umbers | s to find | d the |     |
| ons.      | ANSWE                           | SHEET      |        |           |       |     |
|           | olanted 9 S.<br>Ive her 10 more |            |        |           |       |     |
| How many  | are there in all                | ?9         | _+_    | 10        | _=.   | 19  |
| 2. Andrey | w planted 12 $($ $)$ .          |            |        |           |       |     |
| Then h    | e planted 8 more                | )•         |        |           |       |     |
| How many  | () are there in all             | ?          | _+_    | 8         | _=.   | 20  |
|           | lanted 10 了 .<br>ave her 7 more |            | 0      |           |       |     |
| How many  | are there in all                |            | _+_    | 7         | _=_   | 17  |
| 4. Evan p | planted 8                       |            |        |           |       |     |
| Then h    | ne planted 7 more               | ·          |        |           |       |     |
| How many  | are there in al                 | ?          |        |           |       |     |