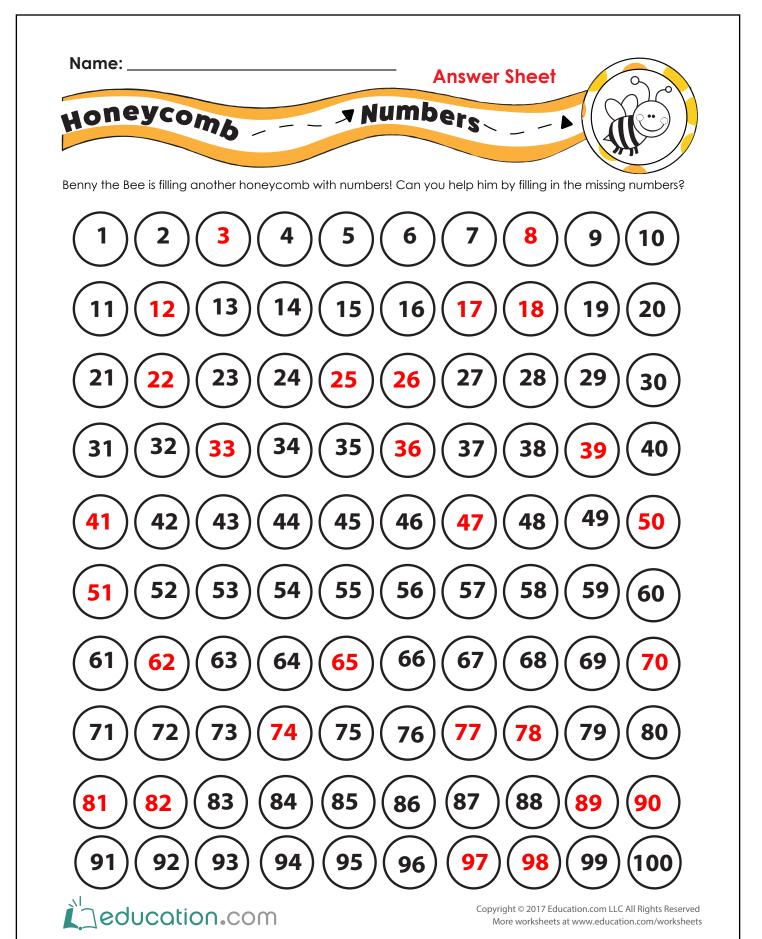

| Jeidn     |                                 | TN < 1     |        |           |       | V M |
|-----------|---------------------------------|------------|--------|-----------|-------|-----|
|           | /e`Ma                           |            |        | *         |       |     |
|           | em. Write the equation and c    | add the nu | umbers | s to find | d the |     |
| ons.      | ANSWE                           | SHEET      |        |           |       |     |
|           | olanted 9 S.<br>Ive her 10 more |            |        |           |       |     |
| How many  | are there in all                | ?9         | _+_    | 10        | _=.   | 19  |
| 2. Andrey | w planted 12 $($ $)$ .          |            |        |           |       |     |
| Then h    | e planted 8 more                | )•         |        |           |       |     |
| How many  | () are there in all             | ?          | _+_    | 8         | _=.   | 20  |
|           | lanted 10 了 .<br>ave her 7 more |            | 0      |           |       |     |
| How many  | are there in all                |            | _+_    | 7         | _=_   | 17  |
| 4. Evan p | planted 8                       |            |        |           |       |     |
| Then h    | ne planted 7 more               | ·          |        |           |       |     |
| How many  | are there in al                 | ?          |        |           |       |     |