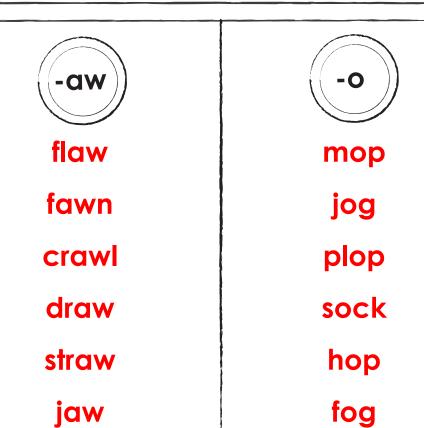

More worksheets at www.education.com/worksheets

**ANSWER SHEET** 

education.com

| Name:  |              |  |
|--------|--------------|--|
| Sort → | The Dipthong |  |
|        |              |  |

Read the words in the word box. Then write the -aw words and the short -o words from the word box in the correct column.

#### **ANSWER SHEET**

flaw mop fawn jog crawl plop draw sock staw hop jaw fog

education.com