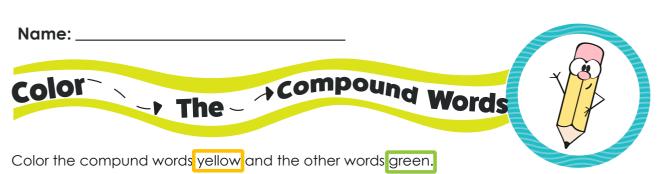

Name: \_ Bleng Finish each word using the correct consonant blend. **Answer Sheet** dr sn tw S 2. pretzel 7. slide SW pr sm 8.free 4. sloth 11. dress

12. tractor

A compound word is made of two words joined together. Example: butterfly (butter + fly).