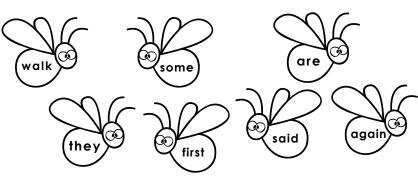

# Missing --- Sight --- words!

Read the sight word in each firefly. Then use each of the sight words to

complete the sentences.

#### **ANSWER SHEET**

- 1. I went on a walk today.
- 2. Do they want to play??
- 3. Can you come with me?
- 4. Can I swing first?
- 5. I want an ice cream cone.
- 6. She said there was more dessert.
- 7. Can you come play?
- 8. I like to build things.
- 9. Let's do it again!
- 10. What was that sound?
- 11. You are a good friend.
- 12. Does your dog like treats?
- 13. I really like trucks!
- 14. Can I have some more cake?