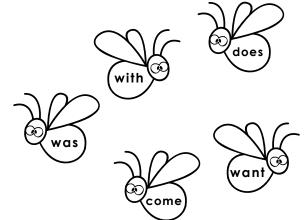

# Missing --- Sight --- words!

Read the sight word in each firefly. Then use each of the sight words to

complete the sentences.

#### **ANSWER SHEET**

- 1. I went on a walk today.
- 2. Do they want to play??
- 3. Can you come with me?
- 4. Can I swing first?
- 5. I want an ice cream cone.
- 6. She said there was more dessert.
- 7. Can you come play?
- 8. I like to build things.
- 9. Let's do it again!
- 10. What was that sound?
- 11. You are a good friend.
- 12. Does your dog like treats?
- 13. I really like trucks!
- 14. Can I have some more cake?