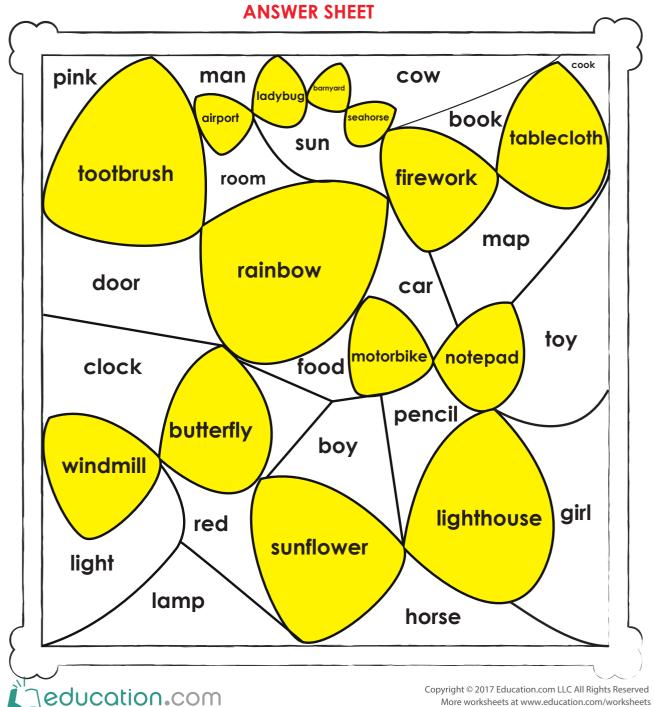

Name: \_ Bleng Finish each word using the correct consonant blend. **Answer Sheet** dr sn tw S 2. pretzel 7. slide SW pr sm 8.free 4. sloth 11. dress

12. tractor

A compound word is made of two words joined together. Example: butterfly (butter + fly).