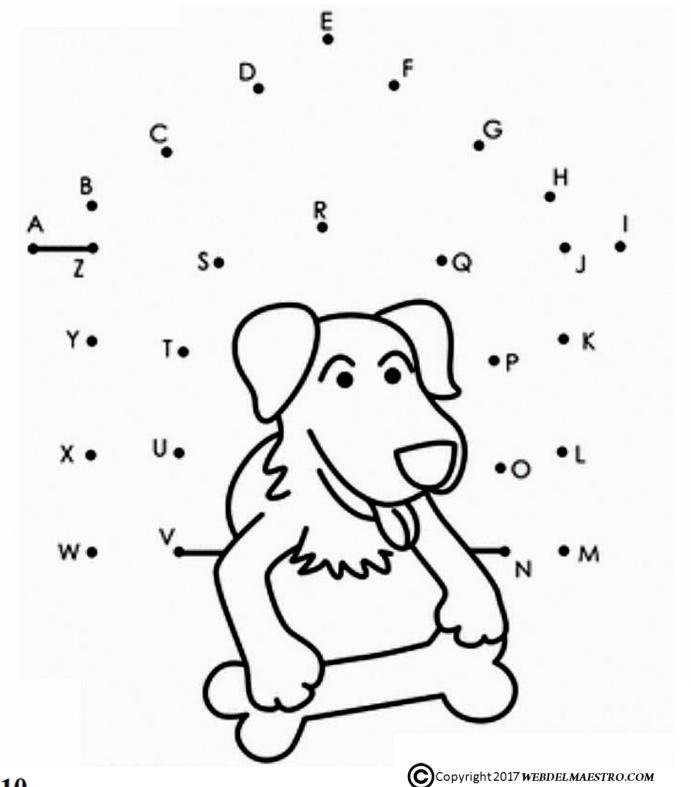

|  |

Rr



| rain | _ |  |
|------|---|--|
|      |   |  |
|      |   |  |
|      | _ |  |
|      |   |  |
|      |   |  |

Ss





T t



| 1      |   |
|--------|---|
| Tomato | _ |
|        |   |
|        |   |
|        | _ |
|        |   |

## U u

| umprella – |  |
|------------|--|
|            |  |
|            |  |
| _          |  |
|            |  |

V v



| Vase | _ |  |
|------|---|--|
|      |   |  |
|      |   |  |
|      | _ |  |
|      |   |  |

 $\mathbf{W}\mathbf{w}$ 



| Watch | _ |  |
|-------|---|--|
|       |   |  |
|       |   |  |
|       | _ |  |
|       |   |  |

 $\mathbf{X} \mathbf{x}$ 



| A-mas | _ |  |
|-------|---|--|
|       |   |  |
|       |   |  |
|       |   |  |
|       |   |  |

Yy





## Connect the letters from A to Z in alphabetical order.