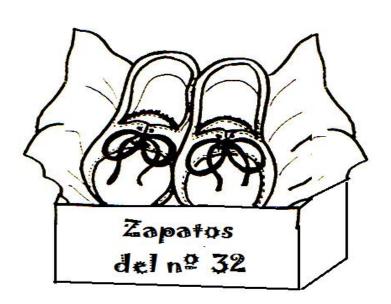

| NI    | D     |
|-------|-------|
| Name: | Date: |

I keep my new shoes in a box.

My shoes size is thirty-two.

My mother says that I wear them for the first time today, Saturday.

The color of my shoes is light brown and they have a dark shoelace.

## ANSWER:

| Where are my shoes?                      |
|------------------------------------------|
| What is the size of my shoes?            |
| When I wear my shoes for the first time? |
|                                          |
| What is the color of your shoes?         |
|                                          |
| What is the color of the shoelaces?      |